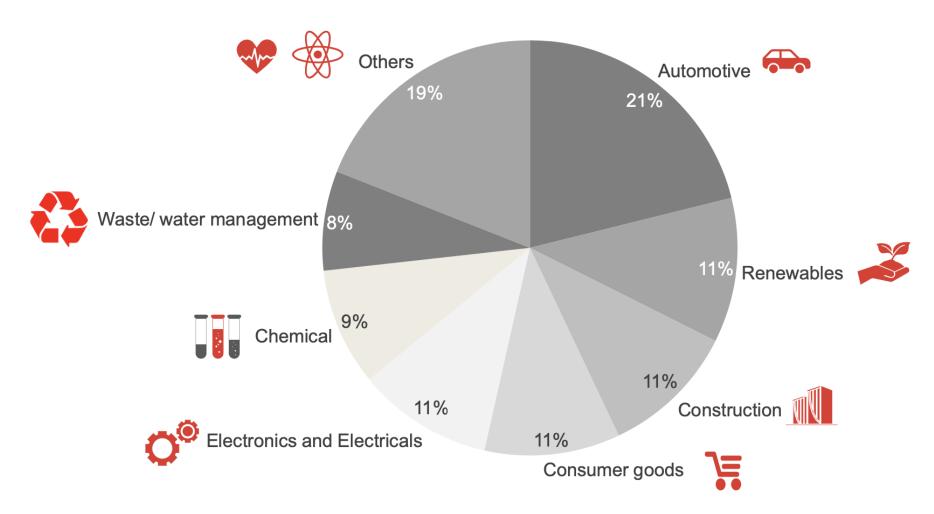

# **MIIM 175 MEMBERS – INDUSTRY WISE**

Other sector includes space, advanced technologies, pharma, textile, oil & gas etc