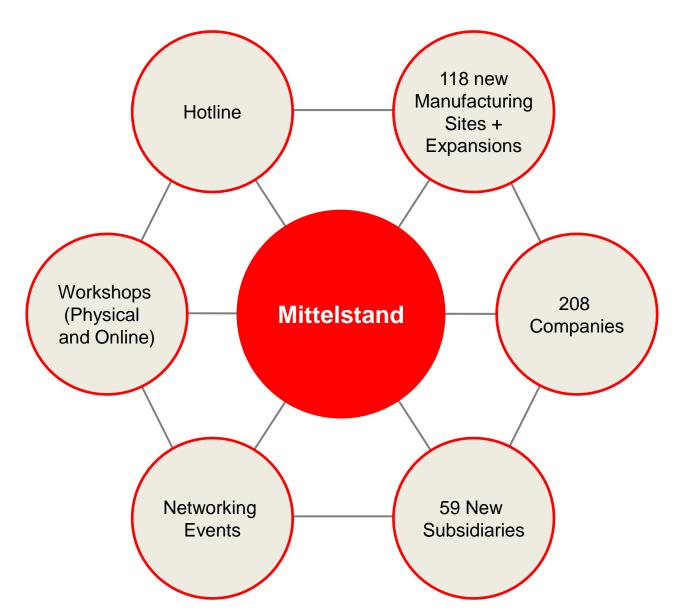

## MIIM – 8+ YEARS OF HIGHLIGHTS

"MIIM has been successfully achieving its overall objective of supporting the national programme – Make in India since Sep 2015"

**IDENTIFIED GERMAN** MITTELSTAND...

Onboarded with

consolidated turnover of

~88 bn EUR

...WITH INDIA **INVESTMENT** PLANS...

1,745 mn EUR

declared investments

**71** Manufacturing plants

**47** Expansions

**59** Subsidiaries

...FOR PROVIDING **FACILITATION** SUPPORT...

~ 400 Queries

handled via hotline

119 Workshops

customized / common

**68 Webinars** 

**7** Exchange Platforms

...TO ACHIEVE **MAKE IN INDIA OBJECTIVES** 

20 manufacturing plants; 7 expansion; 8 subsidiary set up

~ 584 mn EUR **In-Progress** 