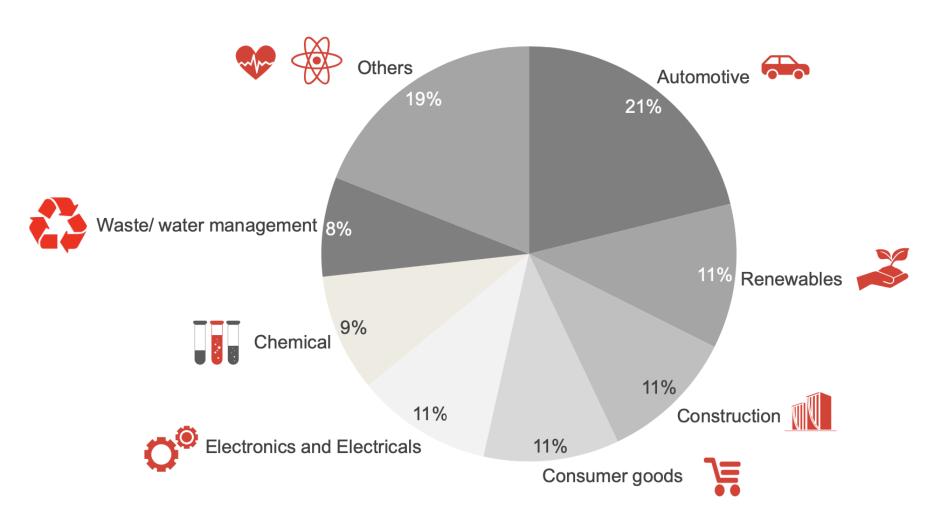

## **MIIM 208 MEMBERS – INDUSTRY WISE**

Other sector includes space, advanced technologies, pharma, textile, oil & gas etc